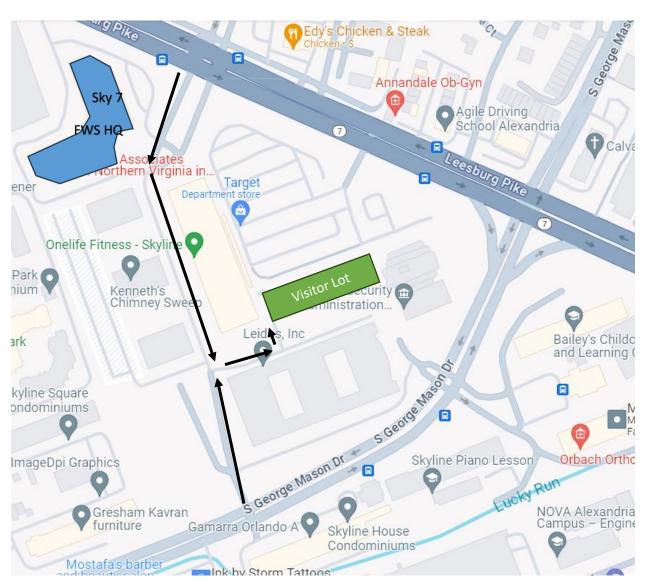

This document provides information on visitor parking at the Skyline complex and U.S. Fish and Wildlife (FWS) Headquarters (HQ) building located at 5275 Leesburg Pike, Falls Church, VA 22041.

It is the responsibility of the vehicle owner/operator to read and follow parking signage. Unauthorized parking in Skyline retail lots or neighboring residential or business parking lots will result in cars being ticketed or towed at owners' expense.

**Visitor lot (paid daily):** The visitor parking lot is indicated on the map in green with access from ground-level driveways that intersect with S. George Mason Drive or Leesburg Pike. The visitor lot is NOT accessible from the Target parking lot at ground level.

Visitor / daily parking in the surface lot is located above ground in front of Sky 4-6, at 5111-5109 Leesburg Pike. The cost is \$5 for the first hour and \$10 for the first two hours. After two hours, the cost is the daily maximum of \$20. The payment kiosk only accepts credit cards and there is no option to pay with cash.