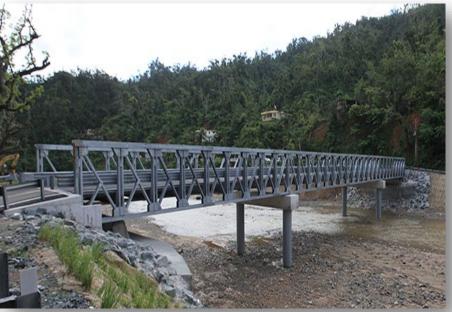

### FEMA-3391-EM-PR/FEMA-4339-DR-PR

Lateral view of the Rio Abajo bridge collapsed in the Municipality of Utuado on 10/01/2017 and six (6) months later after being completed on 03/13/2018.