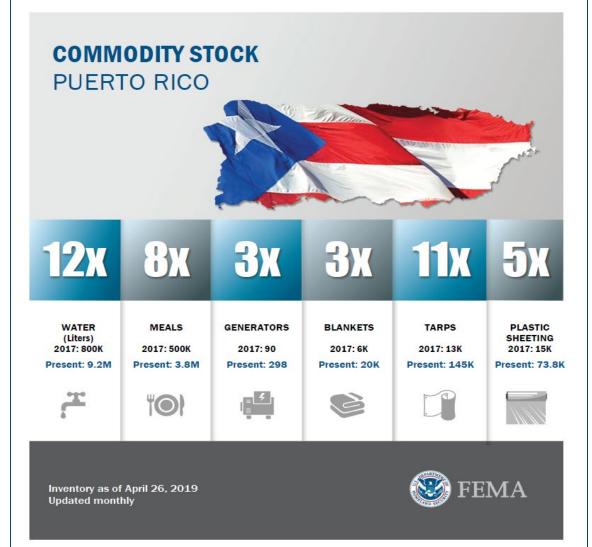

72.97 million liters of water,
63.24 million meals and continuing

Largest disaster generator mission in U.S. history

2,044 generators installed

One of, if not the, largest disaster medical response missions ever