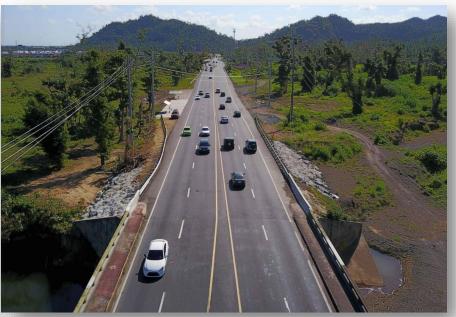

### **Hurricane María**

Total **FEMA** Funding: First 180 Days

FEMA-3391-EM-PR/FEMA-4339-DR-PR

Damaged highway in the Municipality of Toa Alta on 09/24/2017 and on 03/17/2018.

FEMA-3391-EM-PR/FEMA-4339-DR-PR