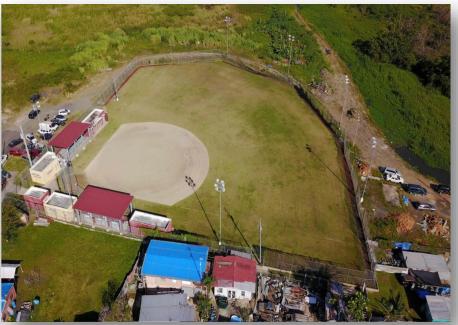

Aerial view of a baseball field in the Municipality of Cataño on 09/22/2017 and 03/18/2018.