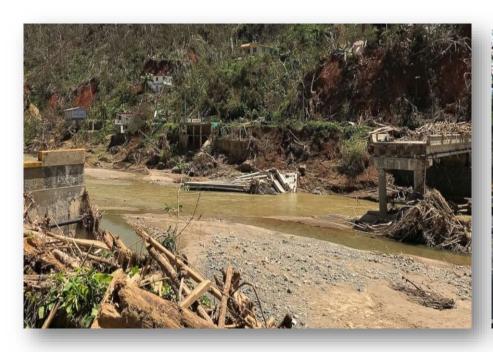

### FEMA-3391-EM-PR/FEMA-4339-DR-PR

Lateral view of the Rio Abajo bridge collapsed in the Municipality of Utuado on 10/01/2017 and six (6) months later after being completed on 03/13/2018.