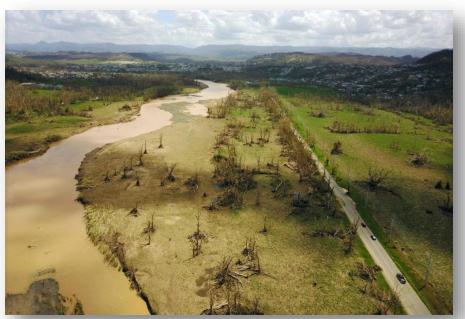

Aerial view of the damage caused by La Plata river in the Municipality of Toa Alta on 09/24/2017 and 03/18/2018.