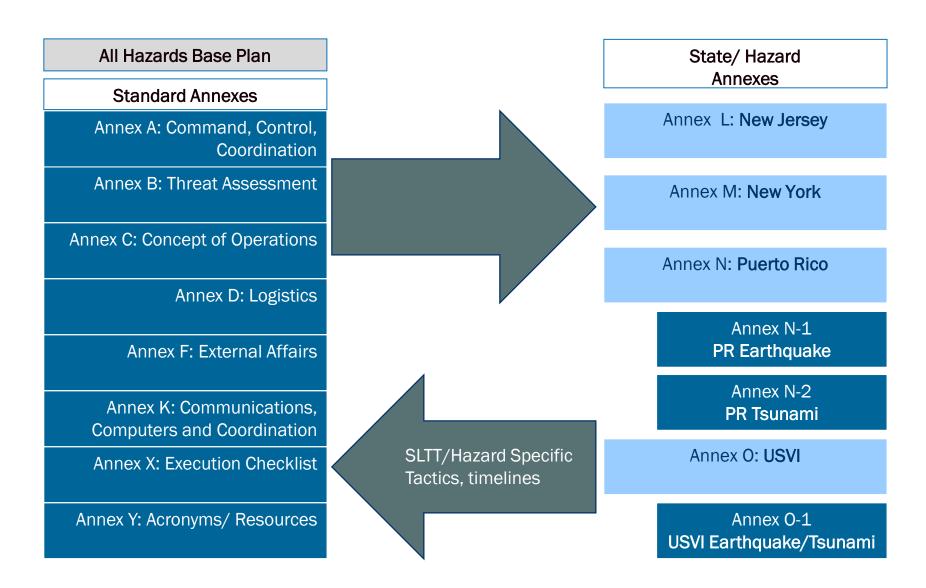

eral Interagency Operational Plan.



Promote federally supported, state managed, locally executed logistics operations.



Broaden FEMA's capability to quickly get teams on the ground.



Develop a more comprehensive understanding of local, regional, and national supply chains.



Support state, local and government agencies improve capabilities.





# Top Objectives of Puerto Rico's Plan

for ECONOMIC and DISASTER RECOVERY

1



Promote a society that is educated, healthy and sustainable.

2



Enhance Puerto Rico's ability to withstand and recover from other disasters.

3



Ensure rebuilding and restoration efforts promote sustainable economic growth and social transformation.

4



Strengthen
Puerto Rico's critical
infrastructure.







### **All-Hazards Plan / Annex Integration**



### **FEMA Six-Step Planning Process**





### 2018 Puerto Rico Response Contingency Plan August 7, 2018

Joint Recovery Office 50 Carr 165 #3 Guaynabo, PR 00968



FOR INTERNAL USE ONLY



### FEMA Region II Hurricane Annex for Puerto Rico & US Virgin Islands

October 20, 2014



### Puerto Rico Catastrophic Annexes Earthquake and Tsunami





### **Whole Community Concept**



# **Phased Response - Core Capabilities**

### **Enable Rapid and Effective Response**

- Situational Assessment
- Public Messaging
- Command, Control, & Coordination
- Critical Communications
- Environmental Health & Safety
- Critical Transportation
- Planning





### **Survivor Needs**

- On-Scene Security and Protection
- Mass Search and Rescue Operations
- Health and Medical Treatment
- Mass Care Services
-