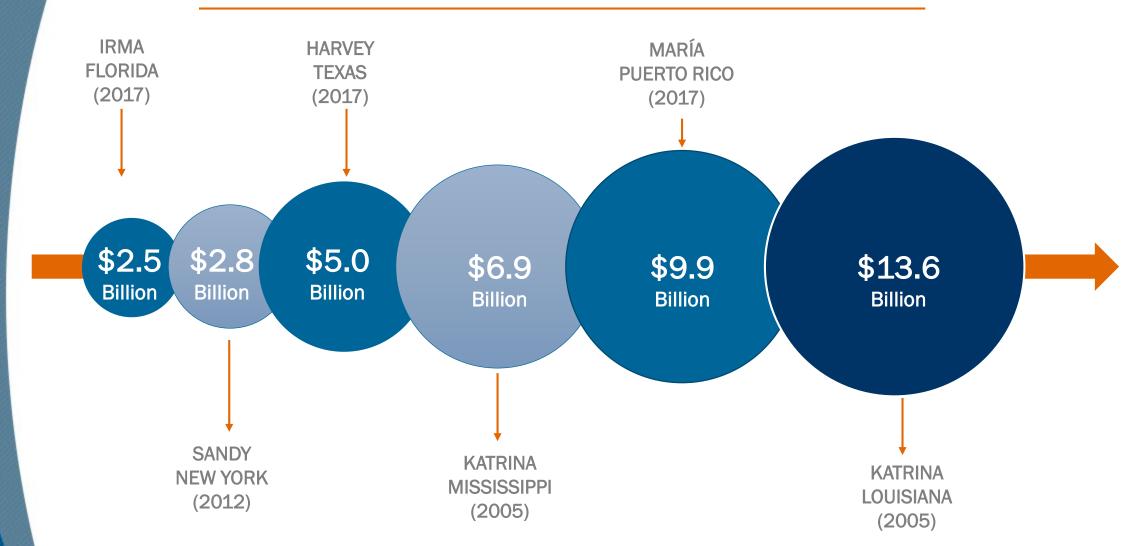

### Marie González

Emergency Response Planner Federal Emergency Management Agency Wednesday, May 15, 2019





### Hurricane María Historic Response



Longest sustained domestic air mission of food and water in U.S. history

62 days



Largest disaster air mission in U.S. history

**Sorties 4,679** 



Largest disaster commodity mission in U.S. history

72.97 million liters of water,
63.24 million meals and continuing



Largest disaster generator mission in U.S. history

2,044 generators installed



One of, if not the, largest disaster medical response missions ever

38,037 patients cared for



One of, if not the, largest disaster housing missions in U.S. history



The largest sea-bridge operation in U.S. history

### **Hurricane María**

Total **FEMA** Funding: First 180 Days





FEMA-3391-EM-PR/FEMA-4339-DR-PR

Damaged highway in the Municipality of Toa Alta on 09/24/2017 and on 03/17/2018.





FEMA-3391-EM-PR/FEMA-4339-DR-PR

Aerial view of a baseball field in the Municipality of Cataño on 09/22/2017 and 03/18/2018.





### FEMA-3391-EM-PR/FEMA-4339-DR-PR

A neighborhood destroyed by hurricane winds in the Municipality of Corozal on 09/24/2017 and being repaired six (6) months later on 03/18/2018.





FEMA-3391-EM-PR/FEMA-4339-DR-PR

Aerial view of the damage caused by La Plata river in the Municipality of Toa Alta on 09/24/2017 and 03/18/2018.





### FEMA-3391-EM-PR/FEMA-4339-DR-PR

Lateral view of the Rio Abajo bridge collapsed in the Municipality of Utuado on 10/01/2017 and six (6) months later after being completed on 03/13/2018.







## After-Acti