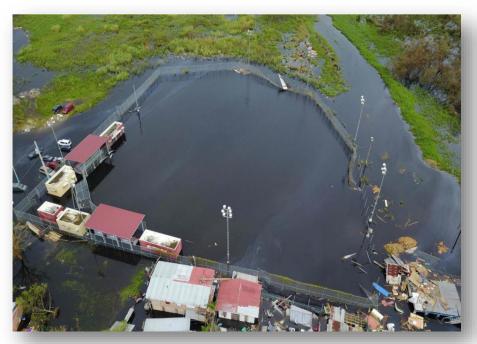

Aerial view of the damage caused by La Plata river in the Municipality of Toa Alta on 09/24/2017 and 03/18/2018.