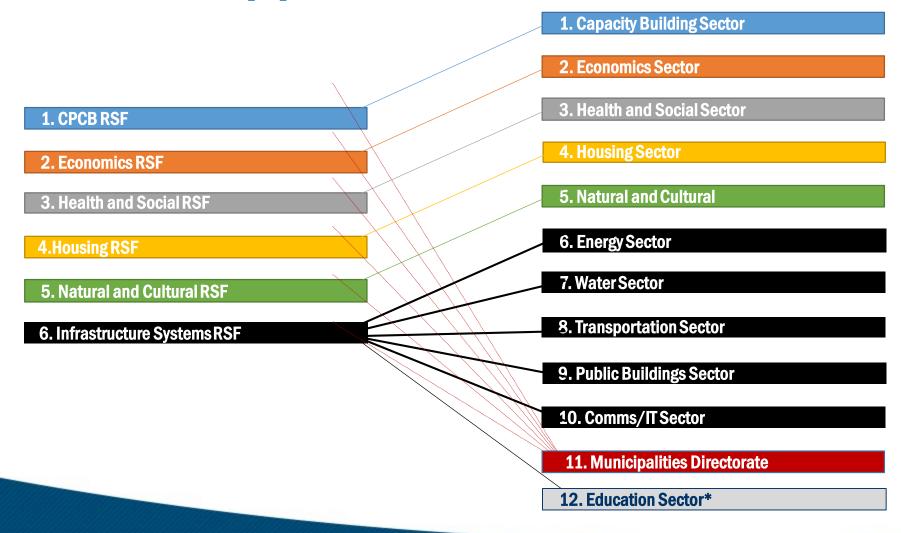

aynabo, PR 00968



FOR INTERNAL USE ONLY



### FEMA Region II Hurricane Annex for Puerto Rico & US Virgin Islands

October 20, 2014



### Puerto Rico Catastrophic Annexes Earthquake and Tsunami





### **Whole Community Concept**



# **Phased Response - Core Capabilities**

### **Enable Rapid and Effective Response**

- Situational Assessment
- Public Messaging
- Command, Control, & Coordination
- Critical Communications
- Environmental Health & Safety
- Critical Transportation
- Planning





### **Survivor Needs**

- On-Scene Security and Protection
- Mass Search and Rescue Operations
- Health and Medical Treatment
- Mass Care Services
- Public & Private Services & Resources
- Stabilize and Repair Essential Infrastructure
- Fatality Management Services

# **Sector-Based Approach**



# Lifelines Drive Response

Incident responders iteratively assess lifeline status, establish priorities, organize lines of effort, and respond until the incident is stabilized





### **Community Lifeline Components**















Multiple components establish the parameters of and key assessment elements for each of the lifelines; component-level analysis is required to determine if each lifeline is stable

#### 1. Safety and Security

- Law Enforcement/Security
- Search and Rescue
- Fire Services
- Government Service
- Responder Safety
- Imminent Hazard Mitigation

#### 2. Food, Water, Sheltering

- Evacuations
- Food/Potable Water
- Shelter
- Durable Goods
- Water Infrastructure
- Agriculture Infrastructure

#### 3. Health and Medical

- Medical Care
- Patient Movement
- Public He