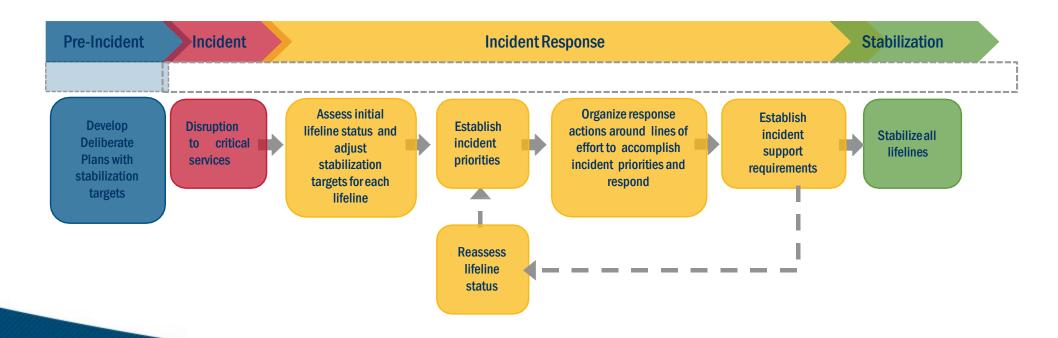

# Lifelines Drive Response

Incident responders iteratively assess lifeline status, establish priorities, organize lines of effort, and respond until the incident is stabilized