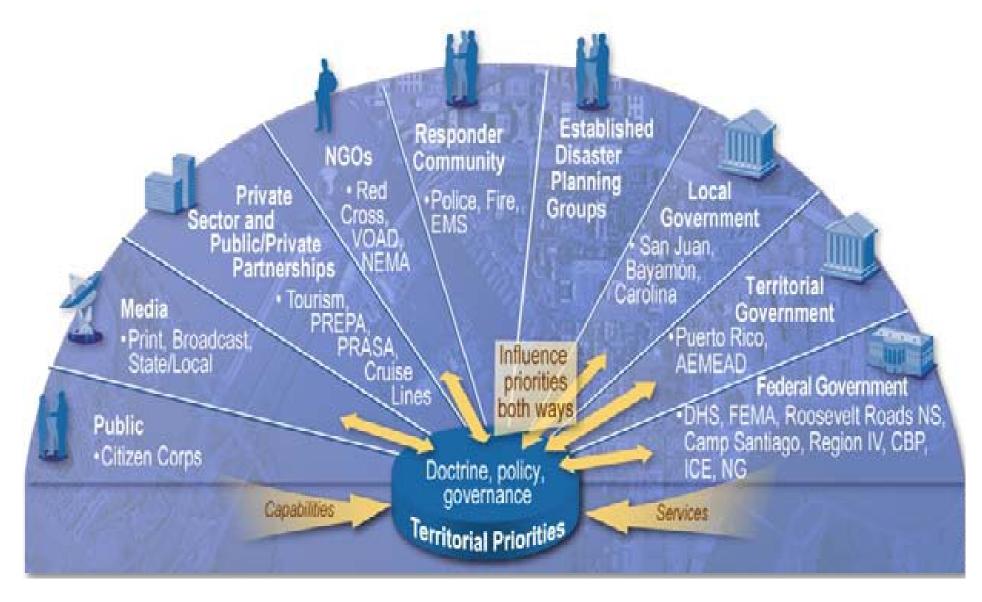

ico's Plan

for ECONOMIC and DISASTER RECOVERY

1



Promote a society that is educated, healthy and sustainable.

2



Enhance Puerto Rico's ability to withstand and recover from other disasters.

3



Ensure rebuilding and restoration efforts promote sustainable economic growth and social transformation.

4



Strengthen
Puerto Rico's critical
infrastructure.







### **All-Hazards Plan / Annex Integration**



### **FEMA Six-Step Planning Process**





### 2018 Puerto Rico Response Contingency Plan August 7, 2018

Joint Recovery Office 50 Carr 165 #3 Guaynabo, PR 00968



FOR INTERNAL USE ONLY



### FEMA Region II Hurricane Annex for Puerto Rico & US Virgin Islands

October 20, 2014



### Puerto Rico Catastrophic Annexes Earthquake and Tsunami





### **Whole Community Concept**



# **Phased Response - Core Capabilities**

### **Enable Rapid and Effective Response**

- Situational Assessment
- Public Messaging
- Command, Control, & Coordination
- Critical Communications
- Environmental Health & Safety
- Critical Transportation
- Planning





### **Survivor Needs**

- On-Scene Security and Protection
- Mass Search and Rescue Operations
- Health and Medical Treatment
- Mass Care Services
- Public & Private Services & Resources
- Stabilize and Repair Essential Infrastructure
- Fatality Management Services

# **Sector-Based Approach**



# Lifelines Drive Response

Incident responders iteratively assess lifeline status, establish priorities, organize lines of effort, and respond until the incident is stabilized





### **Community Lifeline Components**