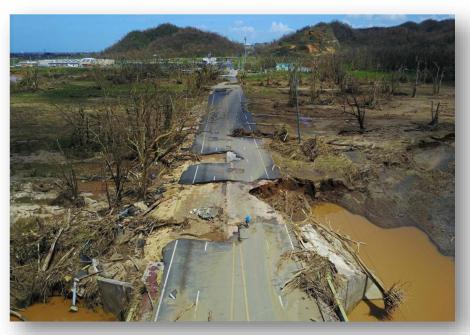

### **Hurricane María**

Total **FEMA** Funding: First 180 Days

FEMA-3391-EM-PR/FEMA-4339-DR-PR

Damaged highway in the Municipality of Toa Alta on 09/24/2017 and on 03/17/2018.

FEMA-3391-EM-PR/FEMA-4339-DR-PR