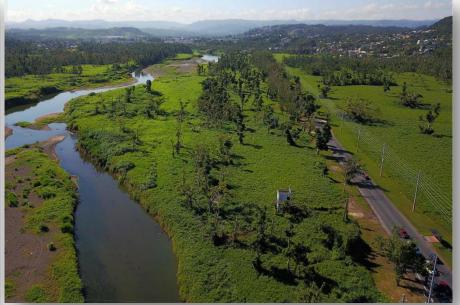

Aerial view of the damage caused by La Plata river in the Municipality of Toa Alta on 09/24/2017 and 03/18/2018.