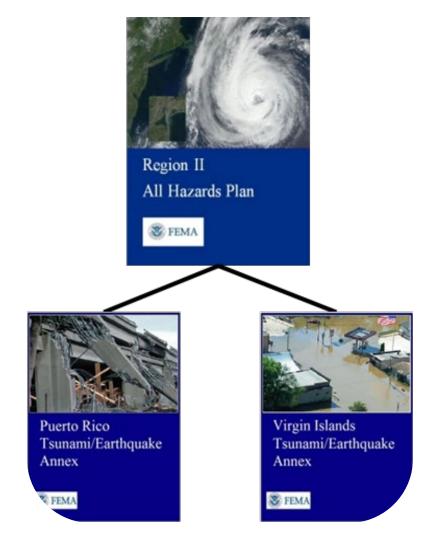

### FEMA Region II Hurricane Annex for Puerto Rico & US Virgin Islands

October 20, 2014

### Puerto Rico Catastrophic Annexes Earthquake and Tsunami