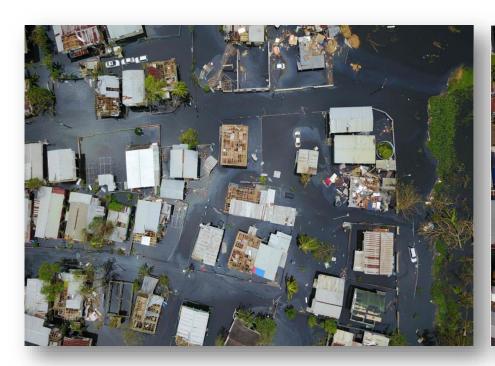

### FEMA-3391-EM-PR/FEMA-4339-DR-PR

A neighborhood destroyed by hurricane winds in the Municipality of Corozal on 09/24/2017 and being repaired six (6) months later on 03/18/2018.

FEMA-3391-EM-PR/FEMA-4339-DR-PR