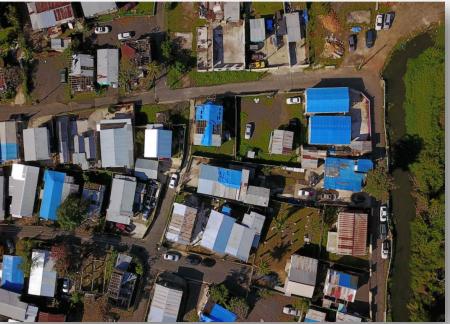

### FEMA-3391-EM-PR/FEMA-4339-DR-PR

A neighborhood destroyed by hurricane winds in the Municipality of Corozal on 09/24/2017 and being repaired six (6) months later on 03/18/2018.

FEMA-3391-EM-PR/FEMA-4339-DR-PR