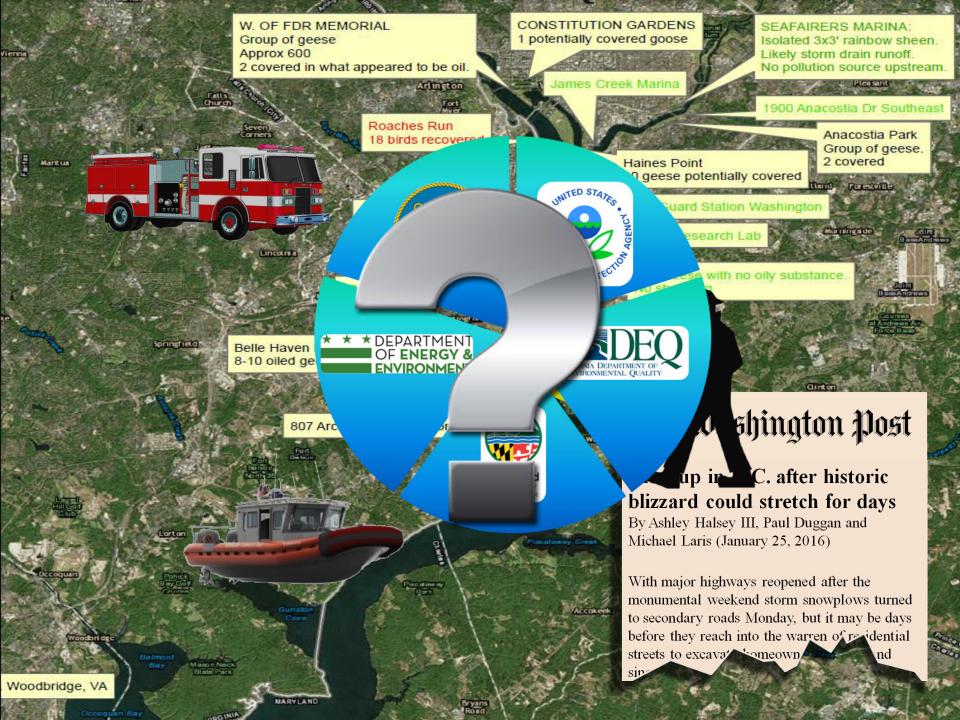

### How it ends...

- •8 mi. of shoreline impacted
- ·31 birds rehabilitated
- 29 wildlife mortalities
- 5 jurisdictions
- •16 agencies
- ·\$250k fund ceiling

Incident Report # 1139760

INCIDENT DESCRIPTION

\*Report taken by: YN2 RUDY GANTHER at 11:48 on 04-FEB-16 Incident Type: UNKNOWN SHEEN Incident Cause: UNKNOWN Incident was discovered on 04-FEB-16 at 10:30 local incident time. Affected Medium: WATER ROACHES RUN