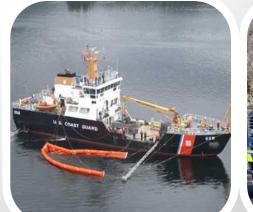

### How it started...

NATIONAL RESPONSE CENTER 1-800-424-8802
\*\*\*GOVERNMENT USE ONLY\*\*\*GOVERNMENT USE ONLY\*\*\* \*\*\*GOVERNMENT USE ONLY\*\*\*\*GOVERNMENT (
Information released to a third party shall comply with any Information released to a third party shall comply with any applicable federal and/or state Freedom of Information and Privacy Laws

Incident Report # 1139669

\*Report taken by: CIV BRANDON WEATHERLY at 14:16 on 03-FEB-16 Incident Type: UNKNOWN SHEEN Affected Area, POTOMAC RIVER Incident was discovered on 03-FEB-16 at 13:10 local incident time. Incident Cause: UNKNOWN Affected Area: POTOMAC RIVER Affected Medium: WATER /POTOMAC RIVER