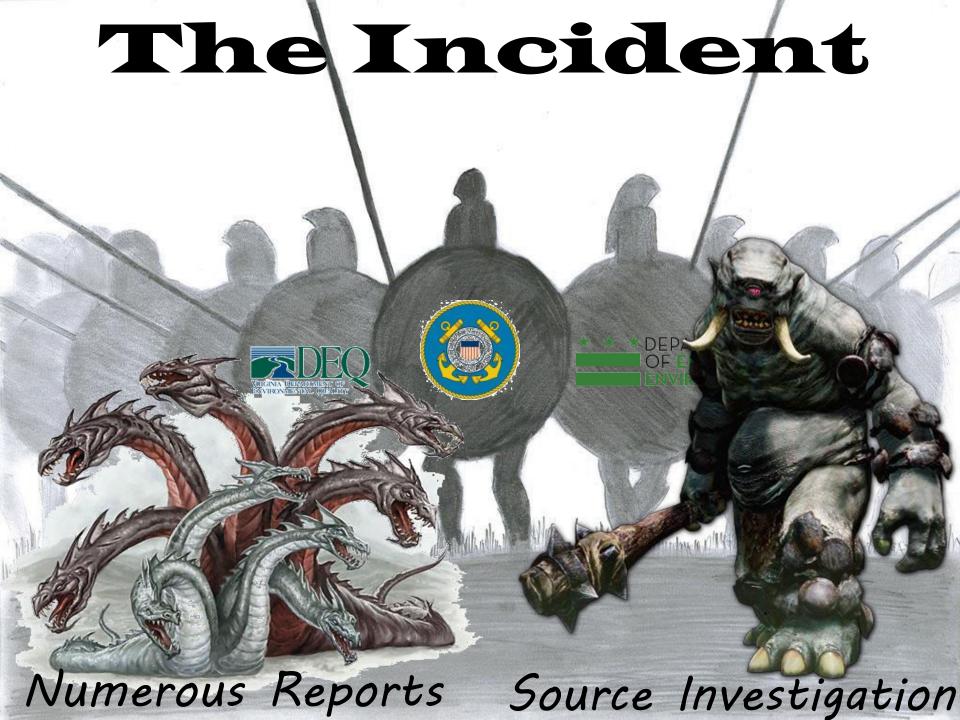

### How it ends...

- •8 mi. of shoreline impacted
- ·31 birds rehabilitated
- 29 wildlife mortalities
- 5 jurisdictions
- •16 agencies
- ·\$250k fund ceiling

### How it started...

NATIONAL RESPONSE CENTER 1-800-424-8802
\*\*\*GOVERNMENT USE ONLY\*\*\*GOVERNMENT USE ONLY\*\*\* \*\*\*GOVERNMENT USE ONLY\*\*\*\*GOVERNMENT (
Information released to a third party shall comply with any Information released to a third party shall comply with any applicable federal and/or state Freedom of Information and Privacy Laws